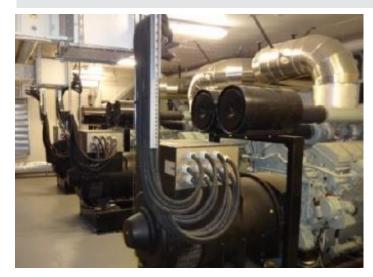

The order included delivery, assembly and commissioning of 1 pc. 210 kW gas engine based on our MAN E 2676 LE 212 gas engine. This engine replaces the previously delivered MAN E 2842 E.

Included in the order was removal and removal of existing control panel, engine and fan in the bulldozer. Included was also the installation of a new inlet ventilator for the ventilation of bulldozer.

NISSEN energy performs service and maintenance on the equipment of the plant.

www.nissenenergy.com