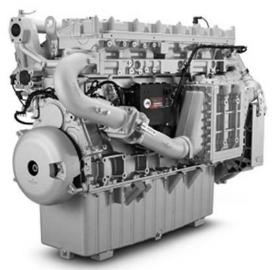

The order included delivery, assembly and commissioning of 1 pc. 210 kW gas engine based on our MAN E 2676 LE 212 gas engine. This engine replaces the previously delivered MAN E 2842 E.

Included in the order was removal and removal of existing control panel, engine and fan in the bulldozer. Included was also the installation of a new inlet ventilator for the ventilation of bulldozer.